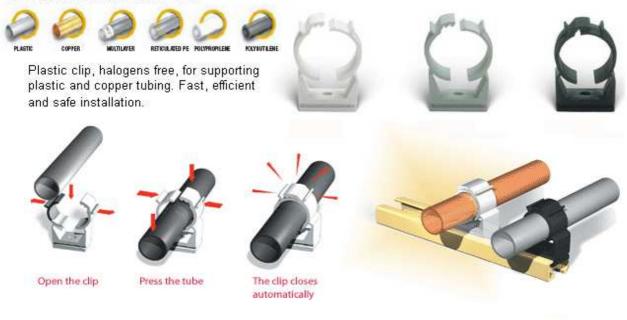

# Buisklemmen Click system Clossing Clamps

Ref. 30.021.xxxx

FOR CLAMPING PLASTIC AND COPPER PIPES

## Quick installation

In just three steps : 1. open the camp 2.set the pipe in 3. Press the pipe down Easy removal. Press the pipe and clamps open.

#### Versatility

Two sizes per clamps and suitable for a wide range of piping(copper,metric,multilayer,...) The pipe is fitted and removed without using a screwdrivers.

| Ref          | For pipe subjection: |        |            | Distance | ۲      |
|--------------|----------------------|--------|------------|----------|--------|
|              | Metric               | Copper | Plastic    | 2 clamps |        |
|              |                      |        |            |          |        |
| 30,021,01518 | 16                   | 15     | 16/17,5    | 0,5      | 100pcs |
| 30,021,01820 | 20                   | 18     | 18/20/21,5 | 0,6      | 100pcs |
| 30,021,02025 | 25                   | 22     | 25         | 0,75     | 100pcs |
|              |                      |        |            |          |        |